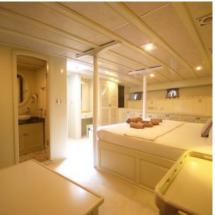

## $\gg$ ABOUT YACHT

| Length               | 40 m                         |
|----------------------|------------------------------|
| Year of construction | 2005                         |
| Width                | 8 m                          |
| Draft                | 3,5                          |
| Engine               | 2x460 Hp Iveco               |
| Generator            | 2x32 Kw                      |
| Speed                | 8-11                         |
| Flag                 | Turkey                       |
| Crew                 | Captain,Chef,Hostes,2 Crew   |
| Fuel Tank            | 5000 Lt                      |
| Fresh Water          | 6000 lt - 360 lt water maker |

## » LAYOVER

| 8                                                                    |  |  |
|----------------------------------------------------------------------|--|--|
| 16                                                                   |  |  |
| 2                                                                    |  |  |
| 6                                                                    |  |  |
|                                                                      |  |  |
| Yes - 12 Hours                                                       |  |  |
| House Type in Each Cabin                                             |  |  |
| Every Cabin has Shower Cabin                                         |  |  |
| Yes                                                                  |  |  |
| Yes                                                                  |  |  |
| 220 / 24 v                                                           |  |  |
| Communication Device, Depth Gauge, Radar, Gps,<br>Compass, Car Pilot |  |  |
|                                                                      |  |  |

#### » DESCRIPTION

Welcome on board this stunning 40 metre traditional wooden gulet. Flying the Turkish flag with pride since 2005 Fortuna 2 sails gracefully at 11 knots. She is ideal for larger parties with 8 cabins; 2 master and 6 double, all en-suite and air conditioned. She has a stunning lounge area with a large table, making it possible to dine inside if preferred, there is also a TV, DVD, music system and WI-FI! There is an al fresco dining option on the upper deck with comfortable sun beds. Want adventure? On board, you will have full access to jet ski, ringo, windsurfing, snorkel, banana boat, water ski, canoe and fishing equipment. See the youtube video below for a tour of Fortuna 2