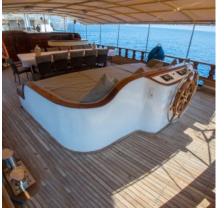

#### » DESCRIPTION

Welcome on board this stunning 40 metre traditional wooden gulet. Flying the Turkish flag with pride since 2005 Fortuna 2 sails gracefully at 11 knots. She is ideal for larger parties with 8 cabins; 2 master and 6 double, all en-suite and air conditioned. She has a stunning lounge area with a large table, making it possible to dine inside if preferred, there is also a TV, DVD, music system and WI-FI! There is an al fresco dining option on the upper deck with comfortable sun beds. Want adventure? On board, you will have full access to jet ski, ringo, windsurfing, snorkel, banana boat, water ski, canoe and fishing equipment. See the youtube video below for a tour of Fortuna 2