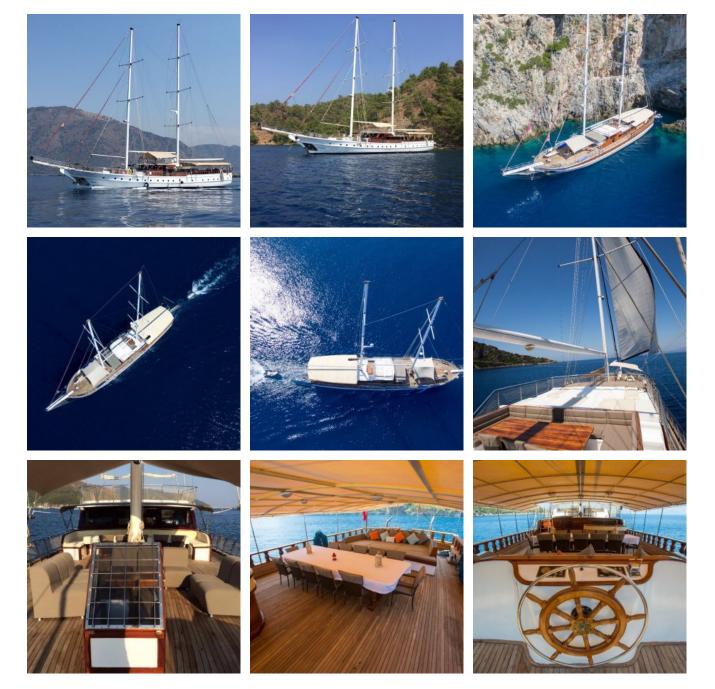

#### » DESCRIPTION

Welcome on board this stunning 40 metre traditional wooden gulet. Flying the Turkish flag with pride since 2005 Fortuna 2 sails gracefully at 11 knots. She is ideal for larger parties with 8 cabins; 2 master and 6 double, all en-suite and air conditioned. She has a stunning lounge area with a large table, making it possible to dine inside if preferred, there is also a TV, DVD, music system and WI-FI! There is an al fresco dining option on the upper deck with comfortable sun beds. Want adventure? On board, you will have full access to jet ski, ringo, windsurfing, snorkel, banana boat, water ski, canoe and fishing equipment. See the youtube video below for a tour of Fortuna 2