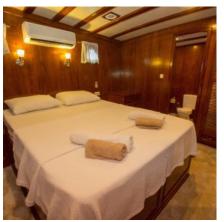

#### » DESCRIPTION

Welcome on board this stunning 40 metre traditional wooden gulet. Flying the Turkish flag with pride since 2005 Fortuna 2 sails gracefully at 11 knots. She is ideal for larger parties with 8 cabins; 2 master and 6 double, all en-suite and air conditioned. She has a stunning lounge area with a large table, making it possible to dine inside if preferred, there is also a TV, DVD, music system and WI-FI! There is an al fresco dining option on the upper deck with comfortable sun beds. Want adventure? On board, you will have full access to jet ski, ringo, windsurfing, snorkel, banana boat, water ski, canoe and fishing equipment. See the youtube video below for a tour of Fortuna 2