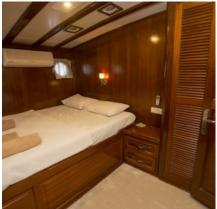

#### » DESCRIPTION

Welcome on board this stunning 40 metre traditional wooden gulet. Flying the Turkish flag with pride since 2005 Fortuna 2 sails gracefully at 11 knots. She is ideal for larger parties with 8 cabins; 2 master and 6 double, all en-suite and air conditioned. She has a stunning lounge area with a large table, making it possible to dine inside if preferred, there is also a TV, DVD, music system and WI-FI! There is an al fresco dining option on the upper deck with comfortable sun beds. Want adventure? On board, you will have full access to jet ski, ringo, windsurfing, snorkel, banana boat, water ski, canoe and fishing equipment. See the youtube video below for a tour of Fortuna 2