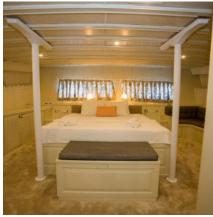

## $\gg$ ABOUT YACHT

| Length               | 40 m                         |
|----------------------|------------------------------|
| Year of construction | 2005                         |
| Width                | 8 m                          |
| Draft                | 3,5                          |
| Engine               | 2x460 Hp Iveco               |
| Generator            | 2x32 Kw                      |
| Speed                | 8-11                         |
| Flag                 | Turkey                       |
| Crew                 | Captain,Chef,Hostes,2 Crew   |
| Fuel Tank            | 5000 Lt                      |
| Fresh Water          | 6000 lt - 360 lt water maker |

## » LAYOVER

| 8                                                                    |  |  |
|----------------------------------------------------------------------|--|--|
| 16                                                                   |  |  |
| 2                                                                    |  |  |
| 6                                                                    |  |  |
|                                                                      |  |  |
| Yes - 12 Hours                                                       |  |  |
| House Type in Each Cabin                                             |  |  |
| Every Cabin has Shower Cabin                                         |  |  |
| Yes                                                                  |  |  |
| Yes                                                                  |  |  |
| 220 / 24 v                                                           |  |  |
| Communication Device, Depth Gauge, Radar, Gps,<br>Compass, Car Pilot |  |  |
|                                                                      |  |  |

#### » DESCRIPTION

Welcome on board this stunning 40 metre traditional wooden gulet. Flying the Turkish flag with pride since 2005 Fortuna 2 sails gracefully at 11 knots. She is ideal for larger parties with 8 cabins; 2 master and 6 double, all en-suite and air conditioned. She has a stunning lounge area with a large table, making it possible to dine inside if preferred, there is also a TV, DVD, music system and WI-FI! There is an al fresco dining option on the upper deck with comfortable sun beds. Want adventure? On board, you will have full access to jet ski, ringo, windsurfing, snorkel, banana boat, water ski, canoe and fishing equipment. See the youtube video below for a tour of Fortuna 2