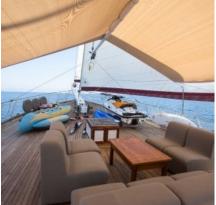

#### » DESCRIPTION

Welcome on board this stunning 40 metre traditional wooden gulet. Flying the Turkish flag with pride since 2005 Fortuna 2 sails gracefully at 11 knots. She is ideal for larger parties with 8 cabins; 2 master and 6 double, all en-suite and air conditioned. She has a stunning lounge area with a large table, making it possible to dine inside if preferred, there is also a TV, DVD, music system and WI-FI! There is an al fresco dining option on the upper deck with comfortable sun beds. Want adventure? On board, you will have full access to jet ski, ringo, windsurfing, snorkel, banana boat, water ski, canoe and fishing equipment. See the youtube video below for a tour of Fortuna 2