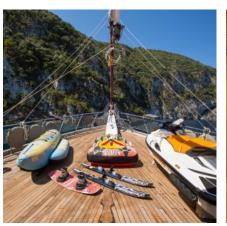

### » MARINE AND RECREATIONAL EQUIPMENT

| Internet             | Yes          |
|----------------------|--------------|
| Tv / Satalite        | Yes - Saloon |
| Music System         | Yes          |
| Play Station         | No           |
| Bluetooth Connection | Yes          |
| Jetski               | Yes          |
| Wind Surf            | No           |
| Canoe                | Yes          |
| Paddle Boards        | Yes          |
| Water Board          | Yes          |
| Wake Board           | Yes          |
| Banana               | Yes          |
| Ringo                | Yes          |
| Snorkels             | Yes          |
| Jacuzzi              | No           |
|                      |              |

#### » DESCRIPTION

Welcome on board this stunning 40 metre traditional wooden gulet. Flying the Turkish flag with pride since 2005 Fortuna 2 sails gracefully at 11 knots. She is ideal for larger parties with 8 cabins; 2 master and 6 double, all en-suite and air conditioned. She has a stunning lounge area with a large table, making it possible to dine inside if preferred, there is also a TV, DVD, music system and WI-FI! There is an al fresco dining option on the upper deck with comfortable sun beds. Want adventure? On board, you will have full access to jet ski, ringo, windsurfing, snorkel, banana boat, water ski, canoe and fishing equipment. See the youtube video below for a tour of Fortuna 2