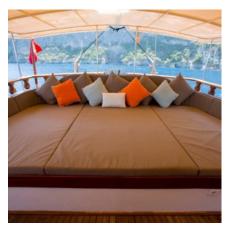

#### » DESCRIPTION

Welcome on board this stunning 40 metre traditional wooden gulet. Flying the Turkish flag with pride since 2005 Fortuna 2 sails gracefully at 11 knots. She is ideal for larger parties with 8 cabins; 2 master and 6 double, all en-suite and air conditioned. She has a stunning lounge area with a large table, making it possible to dine inside if preferred, there is also a TV, DVD, music system and WI-FI! There is an al fresco dining option on the upper deck with comfortable sun beds. Want adventure? On board, you will have full access to jet ski, ringo, windsurfing, snorkel, banana boat, water ski, canoe and fishing equipment. See the youtube video below for a tour of Fortuna 2